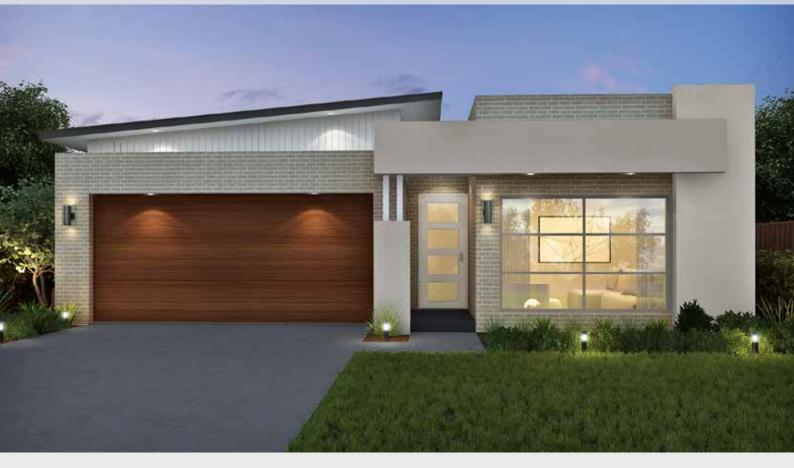

## Kinsale 25

| Suitable for | 15m frontage  |
|--------------|---------------|
| House Size   | 12.9m x 20.2m |
| Ground Floor | 179.47 m2     |
| Garage       | 34.34 m2      |
| Porch        | 1.94 m2       |
| Alfresco     | 17.23 m2      |
| Total        | 232.98 m2     |

## Kinsale 25

Your new home can be customised to feature these other facades