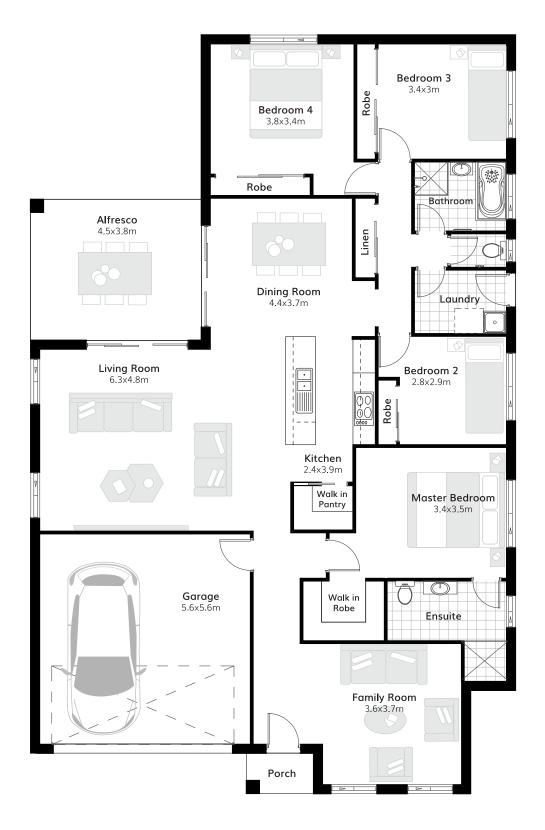

## Kinsale 25

| Suitable for | 15m frontage  |
|--------------|---------------|
| House Size   | 12.9m x 20.2m |
| Ground Floor | 179.47 m2     |
| Garage       | 34.34 m2      |
| Porch        | 1.94 m2       |
| Alfresco     | 17.23 m2      |
| Total        | 232.98 m2     |